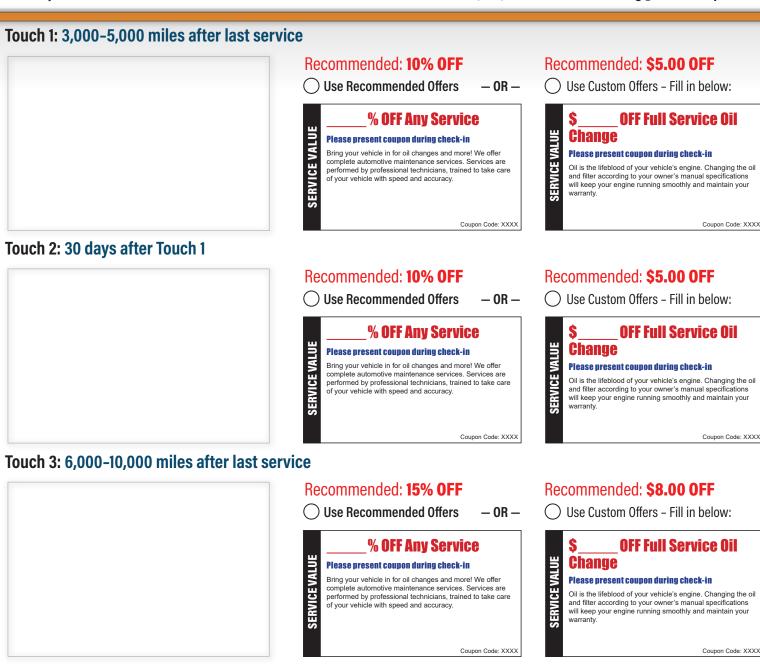

## **Onboarding Form: Offers**

Choose your own offers or use the recommended offers. Questions? Contact Throttle at (800) 966-1661 or onboarding@throttleitup.com

#### Recommended: 15% OFF

 $\bigcirc$  Use Recommended Offers - OR -

# \_\_\_\_% OFF Any Service

#### Please present coupon during check-in

Bring your vehicle in for oil changes and more! We offer complete automotive maintenance services. Services are performed by professional technicians, trained to take care of your vehicle with speed and accuracy.

Coupon Code: XXXX

#### Recommended: \$8.00 OFF

Use Custom Offers - Fill in below:

# \$\_\_\_OFF Full Service Oil

## Please present coupon during check-in

Oil is the lifeblood of your vehicle's engine. Changing the oil and filter according to your owner's manual specifications will keep your engine running smoothly and maintain your warranty.